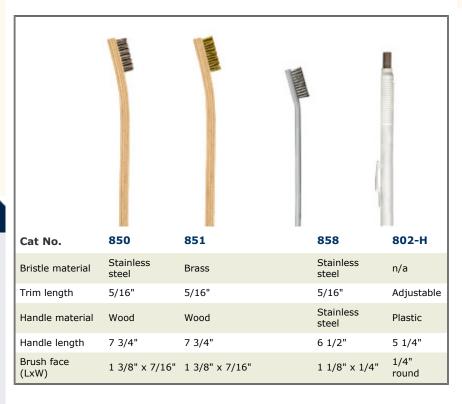

#### **Abrasive**

Stainless Steel Cleaning Brush

Brass Cleaning Brush

Stainless Steel Cleaning Brush (No ESD)

Oxide Scrubber

## **Abrasive Brushes**